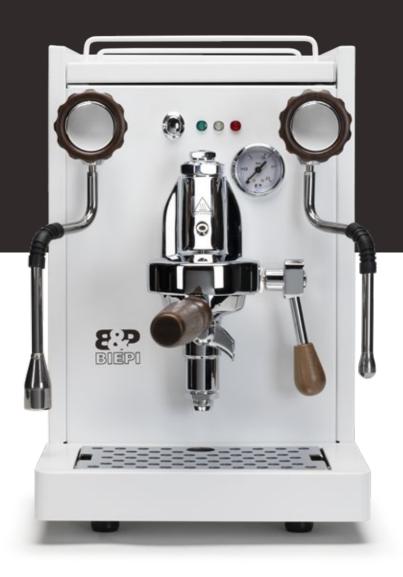

#### Finishes

**SOLID** 

**SOLID + STAINLESS STEEL FRONT** 

#### Mix and match

accessories and finishes to create your own special version of Sara.

**Total White** 

**Total Black** 

White + Stainless steel front

**Black • Stainless steel front** 

Polished stainless steel

#### Finishes

#### **LUXURY**

**Corten • Stainless steel front** 

**Corten • White front** 

**Corten + Black front** 

**Wood + Stainless steel front** 

**Wood + White front** 

Wood + Black front