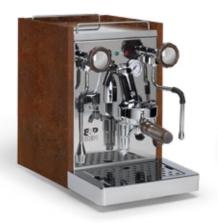

#### **LUXURY**

**Corten • Stainless steel front** 

**Corten • White front** 

**Corten + Black front** 

**Wood + Stainless steel front** 

**Wood + White front** 

Wood + Black front