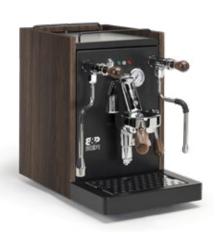

#### Finishes

**SOLID** 

**SOLID + STAINLESS STEEL FRONT** 

#### Mix and match

accessories and finishes to create your own special version of Sara.

**Total White** 

**Total Black** 

White + Stainless steel front

**Black • Stainless steel front** 

Polished stainless steel

#### **LUXURY**

**Corten • Stainless steel front** 

**Corten • White front** 

**Corten + Black front** 

**Wood + Stainless steel front** 

**Wood + White front** 

Wood + Black front