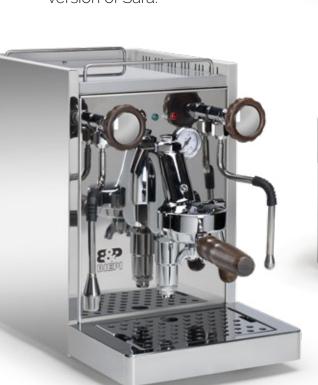

#### Mix and match

accessories and finishes to create your own special version of Sara.

**Total White** 

**Total Black** 

White + Stainless steel front

**Black • Stainless steel front** 

Polished stainless steel