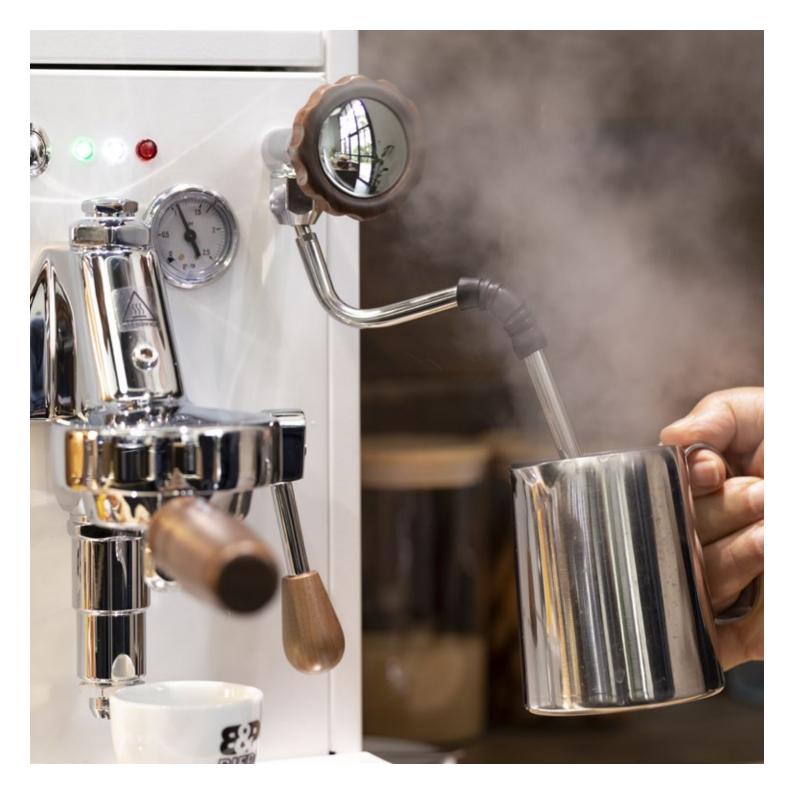

All BIEPI products are guaranteed and certified.

Designed and constructed in Italy

Sara is a semi-automatic espresso machine with professional E61 brew group.

**Professional E61** lever brew group.

**Steam wand** and hot water spout.

Avalable in **polished stainless steel** and many **other finishes**.