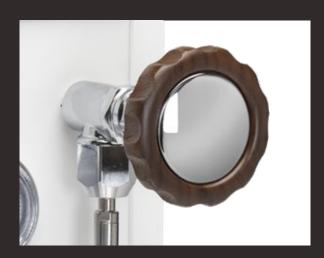

#### **WALNUT WOOD**

Walnut wood portafilter grips, group lever and standard water/steam knobs

Walnut wood portafilter grips, group lever and water/steam levers