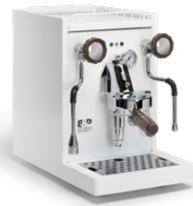

#### Finishes

**SOLID** 

**SOLID + STAINLESS STEEL FRONT** 

#### Mix and match

accessories and finishes to create your own special version of Sara.

**Total White** 

**Total Black** 

White + Stainless steel front

**Black • Stainless steel front** 

Polished stainless steel