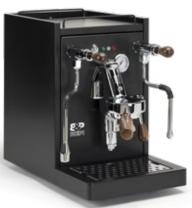

#### Finishes

**SOLID** 

**SOLID + STAINLESS STEEL FRONT** 

#### Mix and match

accessories and finishes to create your own special version of Sara.

**Total White** 

**Total Black** 

White + Stainless steel front

**Black • Stainless steel front** 

Polished stainless steel