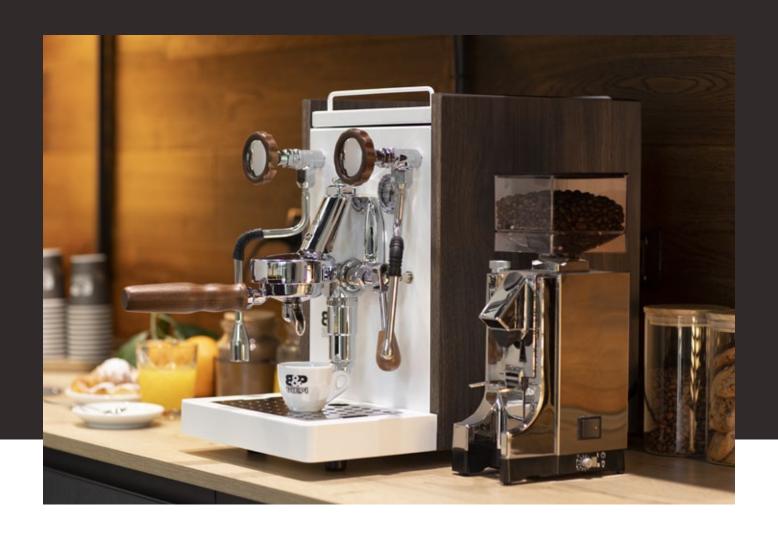

## The **Home Barista's** choice

Whether at home or in a coffee shop, Sara is the **best choice** to celebrate your love of espresso.

#### Features:

- PID temperature control and shot timer (optional).
- Copper boiler with automatic water level and temperature control.
- · Vibration pump.
- Water tank with indicator for timely refilling.