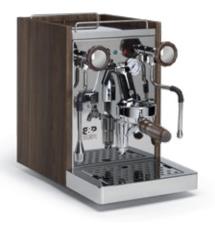

#### **LUXURY**

**Corten • Stainless steel front** 

**Corten • White front** 

**Corten + Black front** 

**Wood + Stainless steel front** 

**Wood + White front** 

Wood + Black front