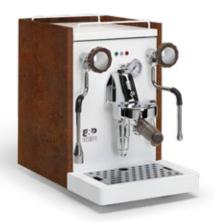

#### **LUXURY**

**Corten • Stainless steel front** 

**Corten • White front** 

**Corten + Black front** 

**Wood + Stainless steel front** 

**Wood + White front** 

Wood + Black front