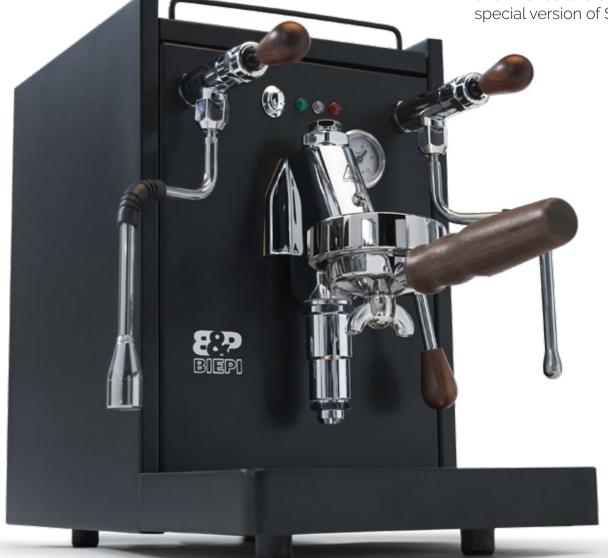

#### **LUXURY**

**Corten • Stainless steel front** 

**Corten • White front** 

**Corten + Black front** 

**Wood + Stainless steel front** 

**Wood + White front** 

Wood + Black front

#### **WALNUT WOOD**

Walnut wood portafilter grips, group lever and standard water/steam knobs

Walnut wood portafilter grips, group lever and water/steam levers