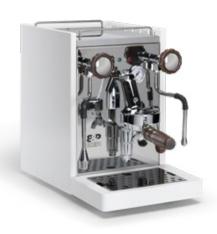

#### Finishes

**SOLID** 

**SOLID + STAINLESS STEEL FRONT** 

#### Mix and match

accessories and finishes to create your own special version of Sara.

**Total White** 

**Total Black** 

White + Stainless steel front

**Black • Stainless steel front** 

Polished stainless steel