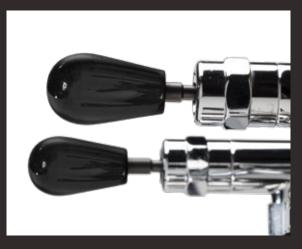

#### **BLACK**

Black portafilter grips, group lever and standard water/steam knobs

Black portafilter grips, group lever and water/steam levers