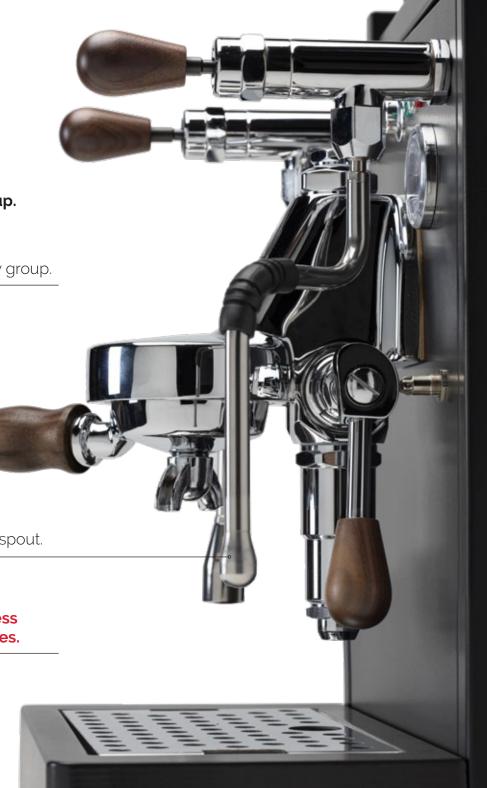

All BIEPI products are guaranteed and certified.

Designed and constructed in Italy

Sara is a semi-automatic espresso machine with professional E61 brew group.

**Professional E61** lever brew group.

**Steam wand** and hot water spout.

Avalable in **polished stainless steel** and many **other finishes**.