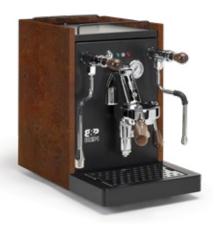

#### **LUXURY**

**Corten • Stainless steel front** 

**Corten • White front** 

**Corten + Black front** 

**Wood + Stainless steel front** 

**Wood + White front** 

Wood + Black front