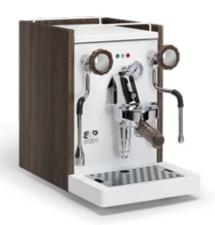

Avalable in **polished stainless steel** and many **other finishes**.

#### Finishes

**SOLID** 

**SOLID + STAINLESS STEEL FRONT** 

#### Mix and match

accessories and finishes to create your own special version of Sara.

**Total White** 

**Total Black** 

White + Stainless steel front

**Black • Stainless steel front** 

Polished stainless steel