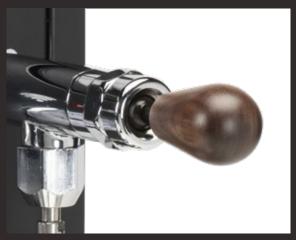

#### **WALNUT WOOD**

Walnut wood portafilter grips, group lever and standard water/steam knobs

Walnut wood portafilter grips, group lever and water/steam levers