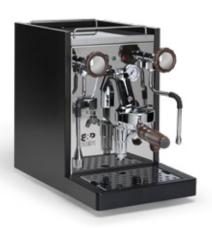

#### Finishes

**SOLID** 

**SOLID + STAINLESS STEEL FRONT** 

#### Mix and match

accessories and finishes to create your own special version of Sara.

**Total White** 

**Total Black** 

White + Stainless steel front

**Black • Stainless steel front** 

Polished stainless steel