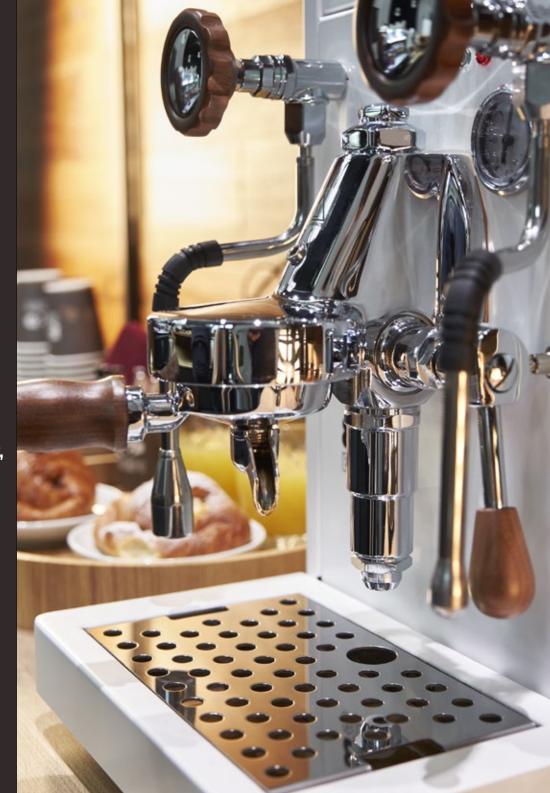

All BIEPI products are guaranteed and certified.

Designed and constructed in Italy

Sara is a semi-automatic espresso machine with professional E61 brew group.

**Professional E61** lever brew group.

**Steam wand** and hot water spout.

Avalable in **polished stainless steel** and many **other finishes**.