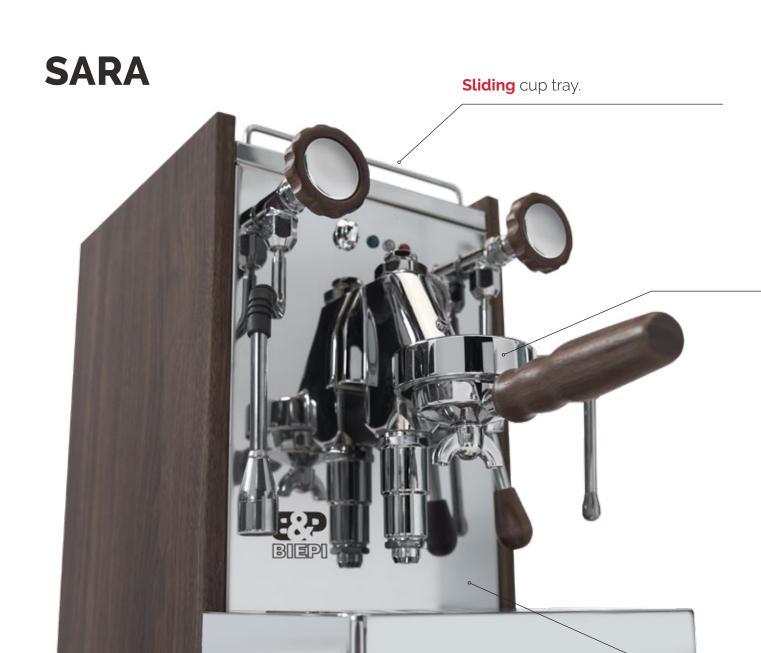

### Passione. Gusto. Design.

Serving the best of Italy, one cup at a time.

**SARA** 

Since 2003 we have been designing, producing and distributing equipment with a mission to optimise the quality of service in coffeehouses, hotels and restaurants.

All BIEPI products are guaranteed and certified.

Designed and constructed in Italy

Sara is a semi-automatic espresso machine with professional E61 brew group.

**Professional E61** lever brew group.

**Steam wand** and hot water spout.