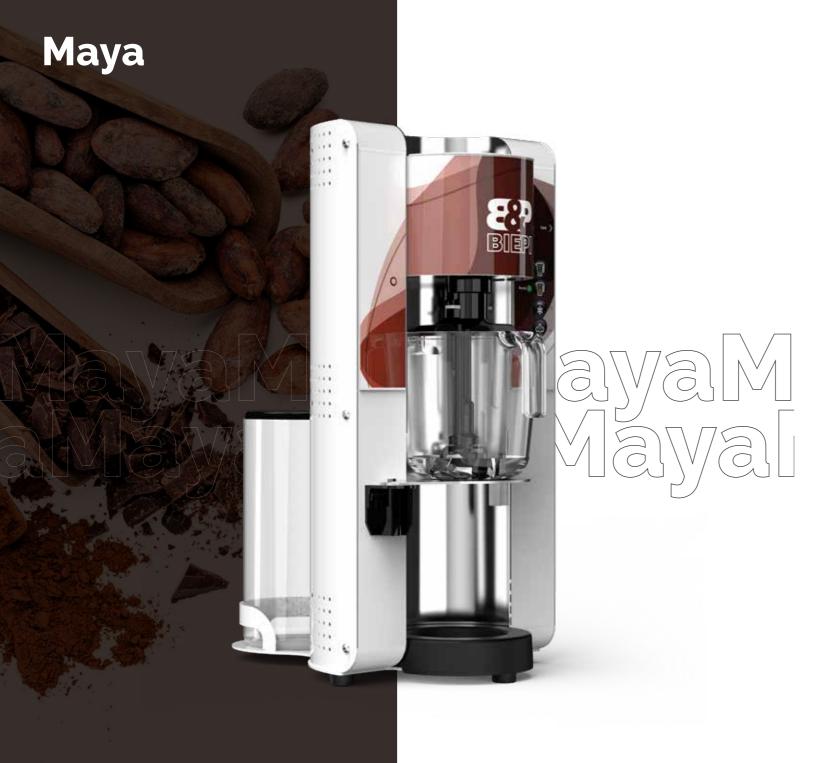

# **Versatile** and multifunction.

requiring no operator intervention as it automatically replicates the cooking of hot chocolate with the steam wand, or the blending of cold beverages like milkshakes and iced coffee.

Maya is a versatile, multifunction machine with patented technology for the preparation of delicious hot chocolate and cold beverages like milkshakes and iced coffee.

The patented BIEPI system simplifies the work of baristas,