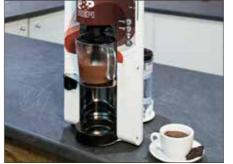

# **Versatile** and multifunction.

requiring no operator intervention as it automatically replicates the cooking of hot chocolate with the steam wand, or the blending of cold beverages like milkshakes and iced coffee.

Maya is a versatile, multifunction machine with patented technology for the preparation of delicious hot chocolate and cold beverages like milkshakes and iced coffee.

The patented BIEPI system simplifies the work of baristas,

## **Automatic** management and **programmed** cycles



#### **Cold beverage** mixer



### **Milk frother** for cappuccino



Y III

Maya

|                     | 1 laya                |  |
|---------------------|-----------------------|--|
| Dimensions          | 24,3 × 30,8 × 45,2 cm |  |
| Weight              | 10 Kg                 |  |
| Power               | 1080 W                |  |
| Voltage             | 220/240 V<br>50/60 Hz |  |
| Water tank capacity | 1,5 L                 |  |
|                     |                       |  |

#### **Steam function** to heat hot beverages or soup