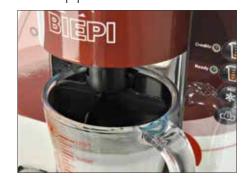

# **Versatile** and multifunction.

requiring no operator intervention as it automatically replicates the cooking of hot chocolate with the steam wand, or the blending of cold beverages like milkshakes and iced coffee.

Maya is a versatile, multifunction machine with patented technology for the preparation of delicious hot chocolate and cold beverages like milkshakes and iced coffee.

The patented BIEPI system simplifies the work of baristas,

## **Automatic** management and **programmed** cycles



#### **Cold beverage** mixer



### **Milk frother** for cappuccino



Y III

Maya

|                     | 1 laya                |  |
|---------------------|-----------------------|--|
| Dimensions          | 24,3 × 30,8 × 45,2 cm |  |
| Weight              | 10 Kg                 |  |
| Power               | 1080 W                |  |
| Voltage             | 220/240 V<br>50/60 Hz |  |
| Water tank capacity | 1,5 L                 |  |
|                     |                       |  |

#### **Steam function** to heat hot beverages or soup