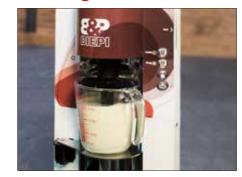

### **Milk frother** for cappuccino

Y III

Maya

|                     | 1 laya                |  |
|---------------------|-----------------------|--|
| Dimensions          | 24,3 × 30,8 × 45,2 cm |  |
| Weight              | 10 Kg                 |  |
| Power               | 1080 W                |  |
| Voltage             | 220/240 V<br>50/60 Hz |  |
| Water tank capacity | 1,5 L                 |  |
|                     |                       |  |