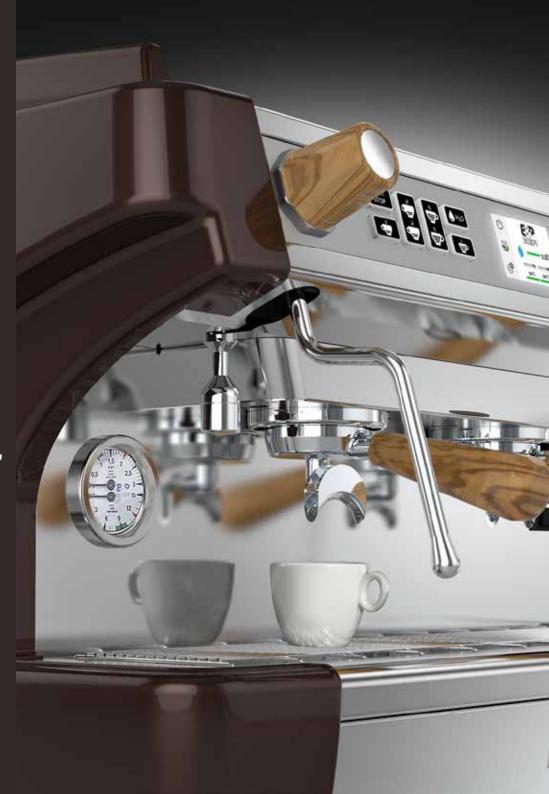

#### **Newly designed**

portafilters and steam knobs, available in high-quality

olive wood

### Simple and intuitive **touch screen**

Fast-opening steam knobs.

**Cold-touch** steam wands.

**LED lighting** guarantees maximum visibility of the working area.

Maximum hygiene: the Nanotech coating on the portafilter body, coffee spouts and steam wands ensures that no coffee or milk residues are left inside.

# Professional espresso machine with independent brew groups.