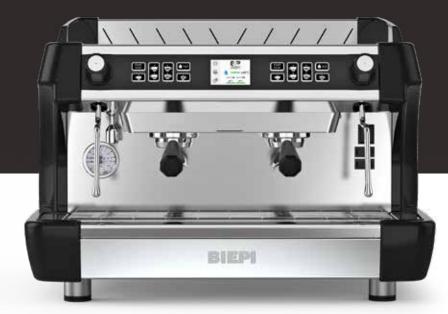

## Designed and constructed in Italy

MC-1 BARISTA PRO

### Simple and intuitive **touch screen**

Fast-opening steam knobs.

**Cold-touch** steam wands.

**LED lighting** guarantees maximum visibility of the working area.

Maximum hygiene: the Nanotech coating on the portafilter body, coffee spouts and steam wands ensures that no coffee or milk residues are left inside.

#### 2-GROUP

| Dimensions      | 75,5 x 58,6 x 53 cm     |
|-----------------|-------------------------|
| Weight          | 65 Kg                   |
| Voltage         | 380/415 V 3N - 50/60 Hz |
| Power           | 3965 W                  |
| Boiler capacity | 12 L                    |
|                 |                         |