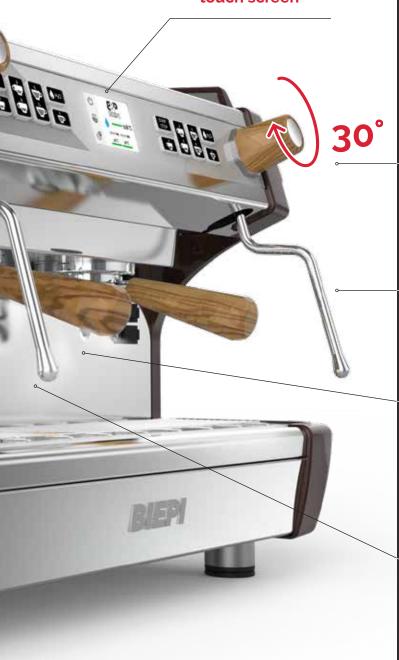

#### **Newly designed**

portafilters and steam knobs, available in high-quality

olive wood

### Simple and intuitive **touch screen**

Fast-opening steam knobs.

**Cold-touch** steam wands.

**LED lighting** guarantees maximum visibility of the working area.

Maximum hygiene: the Nanotech coating on the portafilter body, coffee spouts and steam wands ensures that no coffee or milk residues are left inside.