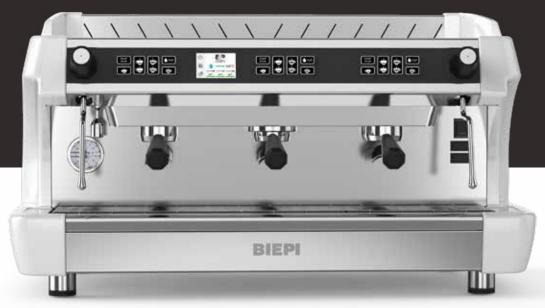

## Designed and constructed in Italy

MC-1 BARISTA PRO

### Simple and intuitive **touch screen**

Fast-opening steam knobs.

**Cold-touch** steam wands.

**LED lighting** guarantees maximum visibility of the working area.

Maximum hygiene: the Nanotech coating on the portafilter body, coffee spouts and steam wands ensures that no coffee or milk residues are left inside.

#### 3-GROUP

96,5 x 58,5 x 53 cm

78 Kg

380/415 V 3N - 50/60 Hz

6265 W

17 L

BIEPI SRL via Monte Arera 14 24040 Castel Rozzone (BG) - Italy Tel. +39.0363.815511 Fax +39.0363.383878 info@biepi.net

www.biepi.net