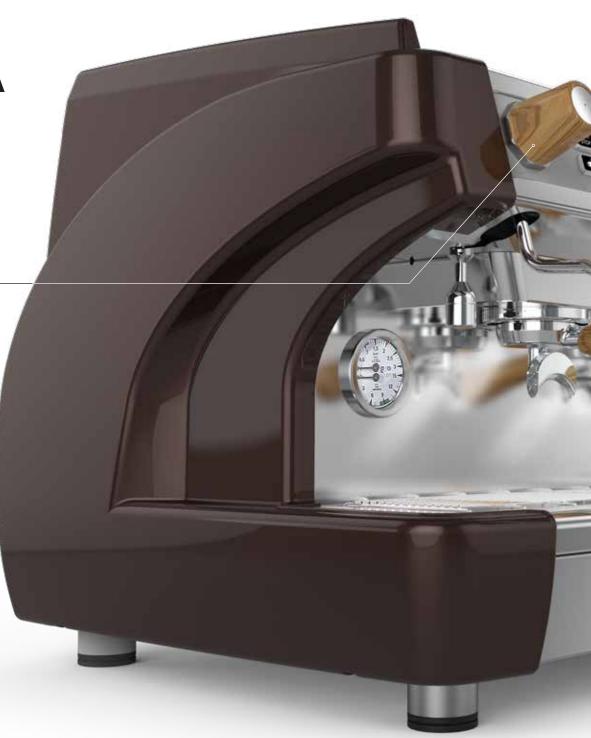

## Designed and constructed in Italy

MC-1 BARISTA PRO

# Professional espresso machine with independent brew groups.