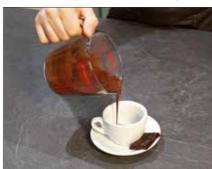

## Perfect hot chocolate.

DZ12 does one thing and it does it to perfection: it is a patented machine for the preparation of hot chocolate using single-serving sachets.

The BIEPI system simplifies the work of baristas, requiring no operator intervention as it automatically replicates the cooking of hot chocolate with the steam wand.