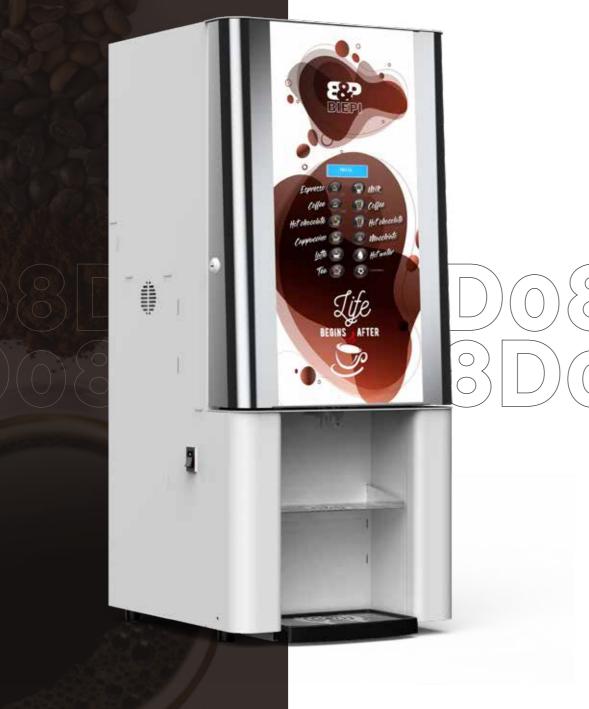

#### Vast range of **programmable** drinks

# Large and reliable.

With generous proportions and superb reliability, Do8 is the ideal automatic drinks dispenser for single cups and 1-litre containers.

The machine can dispense from 7 to 10 different beverages plus hot water for teas and other drinks. With its