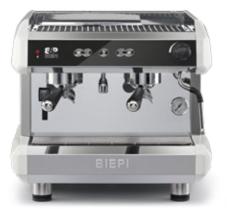

### MC-A

Coffee pods and capsules: perfect espresso under any circumstances.

MC-A is a fast and sturdy professional espresso machine for pods and capsules, perfect for small cafés, restaurants and businesses with low levels of coffee consumption who wish to offer good quality espresso with the help of a reliable machine.

#### MC-A

Available for:

Coffee pods

FAP capsules

Dolce Gusto® capsules

Lavazza Blue® capsules

#### version

- Independent coffee groups with PID control system.
- · Water tank with indicator for timely refilling.

2-GROUP

| Dimensions          | 51 × 55 × 46 cm  |
|---------------------|------------------|
| Weight              | 30 Kg            |
| Power               | 2365 W           |
| Voltage             | 230 V - 50/60 Hz |
| Boiler capacity     | 2 L              |
| Water tank capacity | 4 L              |