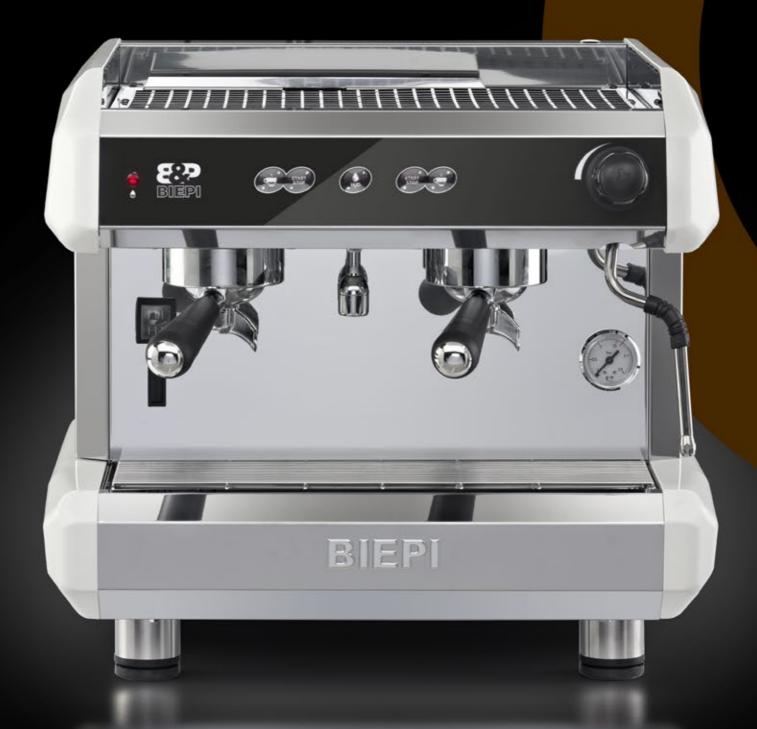

### MC-A

Coffee pods and capsules: perfect espresso under any circumstances.

MC-A is a fast and sturdy professional espresso machine for pods and capsules, perfect for small cafés, restaurants and businesses with low levels of coffee consumption who wish to offer good quality espresso with the help of a reliable machine.

# **Independent** brew groups.

MC-A is equipped with **independent brew groups** with a PID controller that allows different temperatures to be set for each group.

In the automatic version a **smartphone** is used to adjust the temperature.

Independent brew groups.

Temperature setting and control of number of dispensed coffee cups via smartphone.

Professional hot water spout and steam wand.

. . . . .

. . . . . . .

. . . . .

. . . . . .

#### MC-A

Available for:

Coffee pods

FAP capsules

Dolce Gusto® capsules

Lavazza Blue® capsules