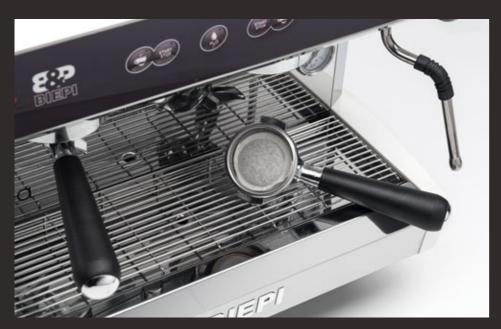

# **Independent** brew groups.

MC-A is equipped with **independent brew groups** with a PID controller that allows different temperatures to be set for each group.

In the automatic version a **smartphone** is used to adjust the temperature.

Independent brew groups.

Temperature setting and control of number of dispensed coffee cups via smartphone.

Professional hot water spout and steam wand.

. . . . .

. . . . . . .

. . . . .

. . . . . .