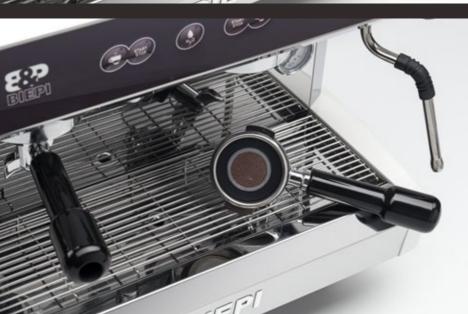

# **Independent** brew groups.

MC-A is equipped with **independent brew groups** with a PID controller that allows different temperatures to be set for each group.

In the automatic version a **smartphone** is used to adjust the temperature.

Independent brew groups.

Temperature setting and control of number of dispensed coffee cups via smartphone.

Professional hot water spout and steam wand.

. . . . .

. . . . . . .

. . . . .

. . . . . .