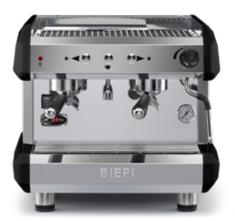

### MC-A

Coffee pods and capsules: perfect espresso under any circumstances.

MC-A is a fast and sturdy professional espresso machine for pods and capsules, perfect for small cafés, restaurants and businesses with low levels of coffee consumption who wish to offer good quality espresso with the help of a reliable machine.

#### MC-A

Available for:

Coffee pods

FAP capsules

Dolce Gusto® capsules

Lavazza Blue® capsules

\* MC-A is available in 2 colours: Polished White and Polished Black. **Customising available.** 

BIEPI SRL via Monte Arera 14 24040 Castel Rozzone (BG) - Italy Tel. +39.0363.815511 Fax +39.0363.383878 info@biepi.net