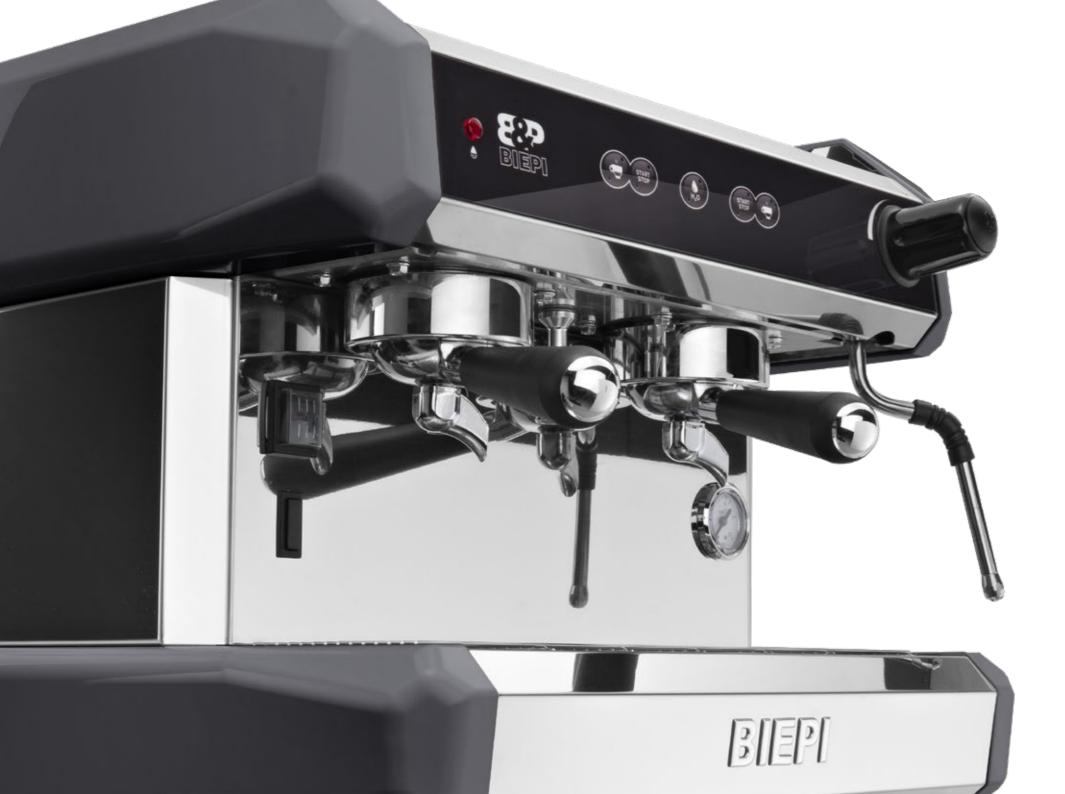

# **Independent** brew groups.

MC-A is equipped with **independent brew groups** with a PID controller that allows different temperatures to be set for each group.

In the automatic version a **smartphone** is used to adjust the temperature.

Independent brew groups.

Temperature setting and control of number of dispensed coffee cups via smartphone.

Professional hot water spout and steam wand.

. . . . .

. . . . . . .

. . . . .

. . . . . .