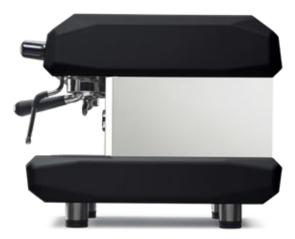

### MC-A

Coffee pods and capsules: perfect espresso under any circumstances.

MC-A is a fast and sturdy professional espresso machine for pods and capsules, perfect for small cafés, restaurants and businesses with low levels of coffee consumption who wish to offer good quality espresso with the help of a reliable machine.

\* MC-A is available in 2 colours: Polished White and Polished Black. **Customising available.** 

BIEPI SRL via Monte Arera 14 24040 Castel Rozzone (BG) - Italy Tel. +39.0363.815511 Fax +39.0363.383878 info@biepi.net