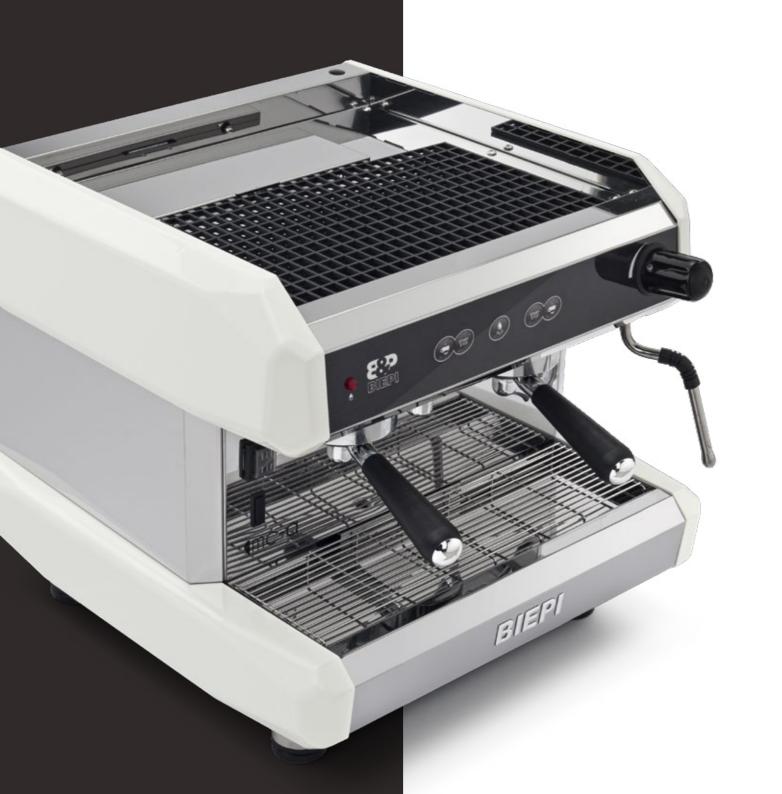

### MC-A

Coffee pods and capsules: perfect espresso under any circumstances.

MC-A is a fast and sturdy professional espresso machine for pods and capsules, perfect for small cafés, restaurants and businesses with low levels of coffee consumption who wish to offer good quality espresso with the help of a reliable machine.

\* MC-A is available in 2 colours: Polished White and Polished Black. **Customising available.** 

BIEPI SRL via Monte Arera 14 24040 Castel Rozzone (BG) - Italy Tel. +39.0363.815511 Fax +39.0363.383878 info@biepi.net