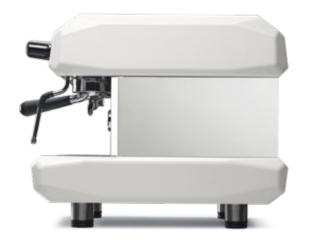

### MC-A

Coffee pods and capsules: perfect espresso under any circumstances.

MC-A is a fast and sturdy professional espresso machine for pods and capsules, perfect for small cafés, restaurants and businesses with low levels of coffee consumption who wish to offer good quality espresso with the help of a reliable machine.

\* MC-A is available in 2 colours: Polished White and Polished Black. **Customising available.** 

BIEPI SRL via Monte Arera 14 24040 Castel Rozzone (BG) - Italy Tel. +39.0363.815511 Fax +39.0363.383878 info@biepi.net