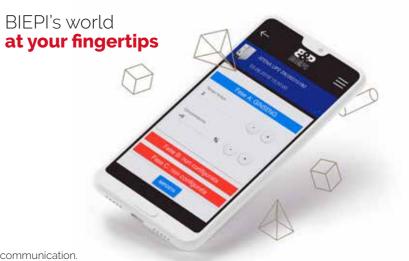

## Remote controlled by app.

Atena Up is the most advanced hot beverages machine in the industry: it is the first dispenser for instant drinks that can be managed directly from a smartphone or the Internet, guaranteeing total control of the machine in a simple, safe manner.

\* The front graphics can be customised for effective and eye-catching communication.

Ý 111 🛏

Our technology allows easy, instant, remote control of temperatures and doses, letting you program drinks and record details of drinks dispensed, wherever you are. Everything is controlled using either the app or a dedicated web platform, which can also be used to monitor an entire fleet of machines.