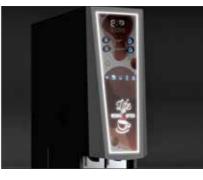

## LED lighting

Touch controls

|                          | Atena Up              |
|--------------------------|-----------------------|
| Dimensions               | 18 x 43 x 56 cm       |
| Weight                   | 12,5 Kg               |
| Power                    | 2080 W                |
| Voltage                  | 220/240 V<br>50/60 Hz |
| Water tank capacity      | 2,7 L                 |
| Instant drink containers | 1 or 2                |