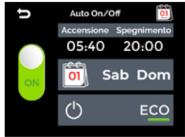

#### Boiler temperature setting

Dispensed coffee counters

Switch on and stand-by programming

Cleaning and maintenance programming

Cold-touch steam wands.

Energy-saving ECO setting.

Electronical setting of the boiler temperature.