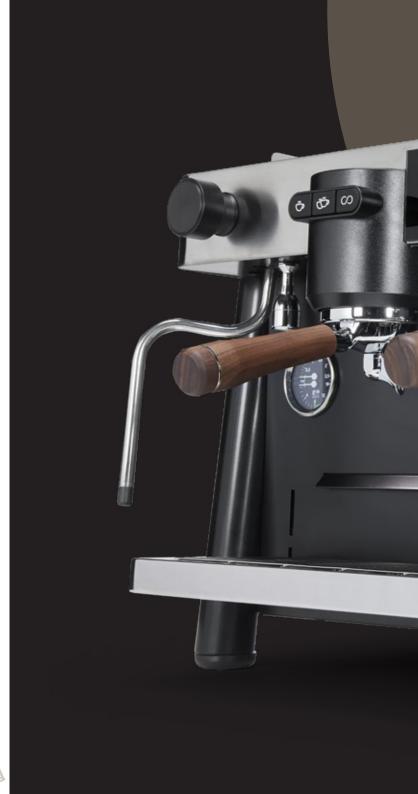

#### Main features

Thermosifon heating system.

All-in-one traditional and tall cup version through adjustable tray.

Lighting of work area for maximum visibility.

Optimal ergonomics with angled portafilter grips.

Cold-touch steam wands.

Energy-saving ECO setting.

Electronical setting of the boiler temperature.

#### **Design**

Designed by WhyNot
Design studio, Uptown is
an elegant machine with a
modern look, thanks to the
combination of brushed
stainless steel and wood
side panels\* with the matte
black body.