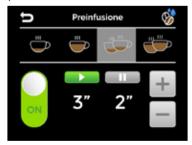

Driven by our passion for the world of coffee and hot beverages, we are constantly developing new products, all entirely made in-house at our company headquarters in Italy.

Our flexibility and experience allow us to adapt our machines to all needs, always guaranteeing the desired result.

In line with our commitment to ongoing innovation, we hold numerous patents for innovative systems that improve the functioning of our machines and facilitate the work of baristas, coffee roasters and wholesalers.

All BIEPI products are guaranteed and certified.

Designed and constructed in Italy







### UPTOWN Elegance and Tradition

Professional espresso machine with two or three brew groups.



## **UPTOWN**









# **Display** features

#### Shot timer



#### Programmable pre-infusion times



#### Boiler temperature setting









Dispensed coffee counters



Switch on and stand-by programming



Cleaning and maintenance programming





#### Main features



Thermosifon heating system.



All-in-one traditional and tall cup version through adjustable tray.



Lighting of work area for maximum visibility.



Optimal ergonomics with angled portafilter grips.



Cold-touch steam wands.



Energy-saving ECO setting.



Electronical setting of the boiler temperature.





#### **Design**

Designed by WhyNot
Design studio, Uptown is
an elegant machine with a
modern look, thanks to the
combination of brushed
stainless steel and wood
side panels\* with the matte
black body.



The 3M™ DI-NOC Dry Wood Matte adhesive finish ensures excellent resistance to stains, abrasion, wear and