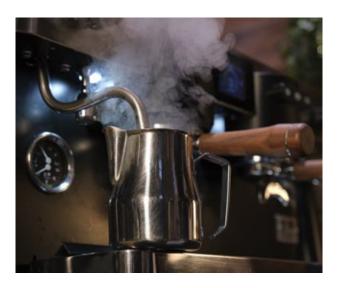

#### Main features

Thermosifon heating system.

All-in-one traditional and tall cup version through adjustable tray.

Lighting of work area for maximum visibility.

Optimal ergonomics with angled portafilter grips.

Cold-touch steam wands.

Energy-saving ECO setting.

Electronical setting of the boiler temperature.