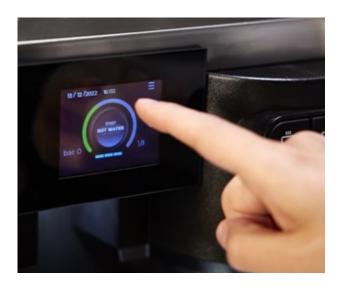

# **Display** features

#### Shot timer

#### Programmable pre-infusion times

#### Boiler temperature setting

Dispensed coffee counters

Switch on and stand-by programming

Cleaning and maintenance programming