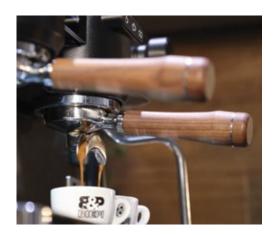

#### Main features

Thermosifon heating system.

All-in-one traditional and tall cup version through adjustable tray.

Lighting of work area for maximum visibility.

Optimal ergonomics with angled portafilter grips.

#### **Design**

Designed by WhyNot
Design studio, Uptown is
an elegant machine with a
modern look, thanks to the
combination of brushed
stainless steel and wood
side panels\* with the matte
black body.