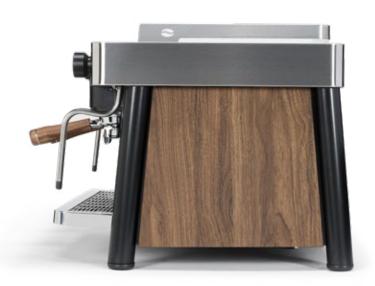

#### **Design**

Designed by WhyNot
Design studio, Uptown is
an elegant machine with a
modern look, thanks to the
combination of brushed
stainless steel and wood
side panels\* with the matte
black body.

The 3M™ DI-NOC Dry Wood Matte adhesive finish ensures excellent resistance to stains, abrasion, wear and tear, and mould. DI-NOC finishes are CE branded according to the 8g/106/EEC construction products directive and tested according to the EN 15102: 2008 decorative wallcoverings standard. The "Dry Wood Matte" family faithfully reinterprets the tactile qualities of wood in a completely natural way. Does not contain real wood.