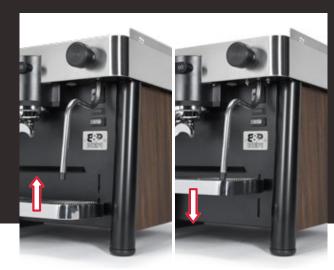

#### Main features

Thermosifon heating system.

All-in-one traditional and tall cup version through adjustable tray.

Lighting of work area for maximum visibility.

Optimal ergonomics with angled portafilter grips.

Remarkable energy saving thanks to the insulated boiler.

Electronic hot water button.

All-in-one traditional and tall cup version through adjustable tray.

Cool touch steam wands.

BIEPI SRL via Monte Arera 14 24040 Castel Rozzone (BG) - Italy Tel. +39.0363.815511 Fax +39.0363.383878 info@biepi.net