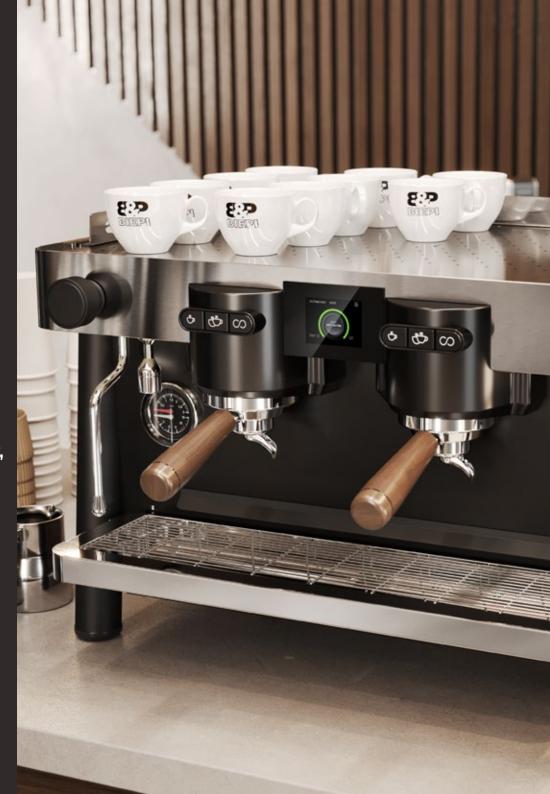

### UPTOWN Elegance and Tradition

Professional espresso machine with two or three brew groups.

# **Display** features

#### Main features

Thermosifon heating system.

All-in-one traditional and tall cup version through adjustable tray.

Lighting of work area for maximum visibility.

Optimal ergonomics with angled portafilter grips.

Cold-touch steam wands.

Energy-saving ECO setting.

Electronical setting of the boiler temperature.

#### **Design**

Designed by WhyNot
Design studio, Uptown is
an elegant machine with a
modern look, thanks to the
combination of brushed
stainless steel and wood
side panels\* with the matte
black body.