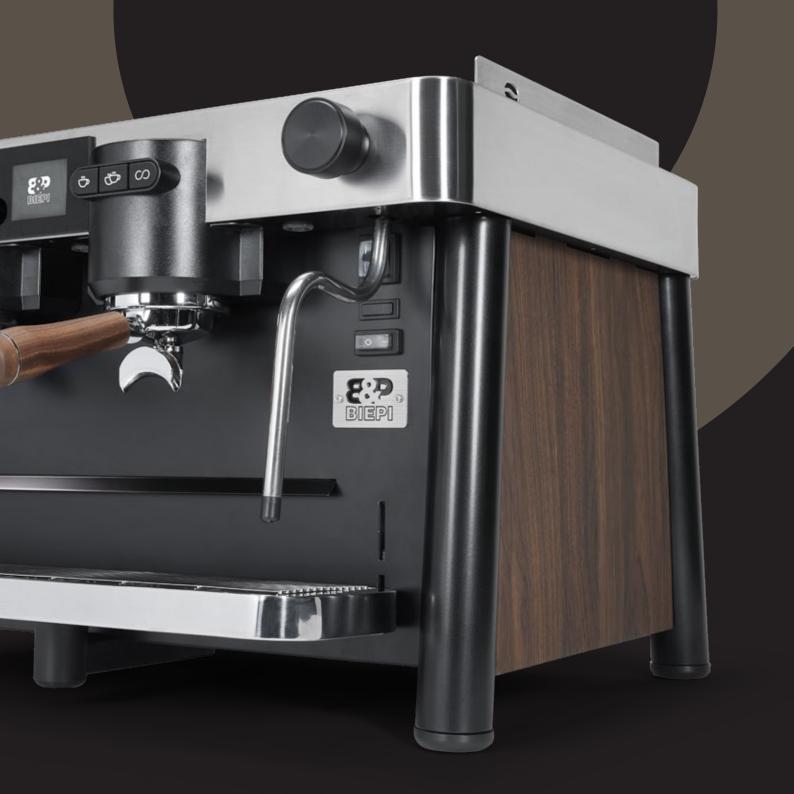

#### Main features

Thermosifon heating system.

All-in-one traditional and tall cup version through adjustable tray.

Lighting of work area for maximum visibility.

Optimal ergonomics with angled portafilter grips.

Cold-touch steam wands.

Energy-saving ECO setting.

Electronical setting of the boiler temperature.

#### **Design**

Designed by WhyNot
Design studio, Uptown is
an elegant machine with a
modern look, thanks to the
combination of brushed
stainless steel and wood
side panels\* with the matte
black body.