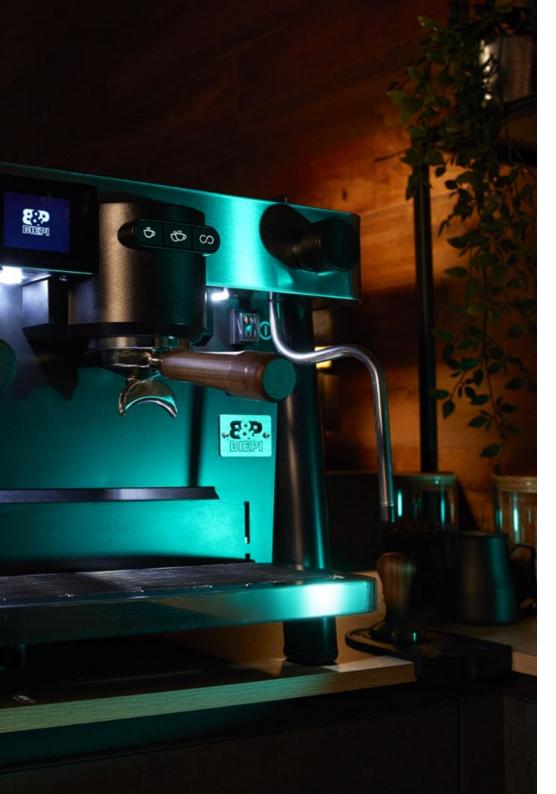

### UPTOWN Elegance and Tradition

Professional espresso machine with two or three brew groups.

#### Main features

Thermosifon heating system.

All-in-one traditional and tall cup version through adjustable tray.

Lighting of work area for maximum visibility.

Optimal ergonomics with angled portafilter grips.

Cold-touch steam wands.

Energy-saving ECO setting.

Electronical setting of the boiler temperature.

#### **Design**

Designed by WhyNot
Design studio, Uptown is
an elegant machine with a
modern look, thanks to the
combination of brushed
stainless steel and wood
side panels\* with the matte
black body.