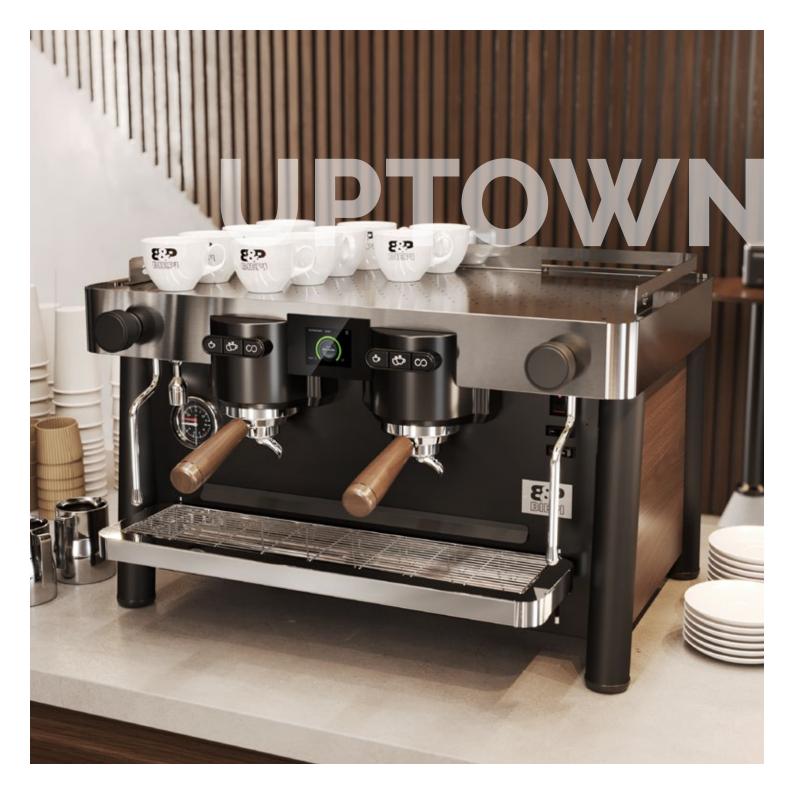

### UPTOWN Elegance and Tradition

Professional espresso machine with two or three brew groups.

# **Display** features

#### Shot timer

#### Programmable pre-infusion times

#### Boiler temperature setting

Dispensed coffee counters

Switch on and stand-by programming

Cleaning and maintenance programming

#### Main features

Thermosifon heating system.

All-in-one traditional and tall cup version through adjustable tray.

Lighting of work area for maximum visibility.

Optimal ergonomics with angled portafilter grips.

Cold-touch steam wands.

Energy-saving ECO setting.

Electronical setting of the boiler temperature.