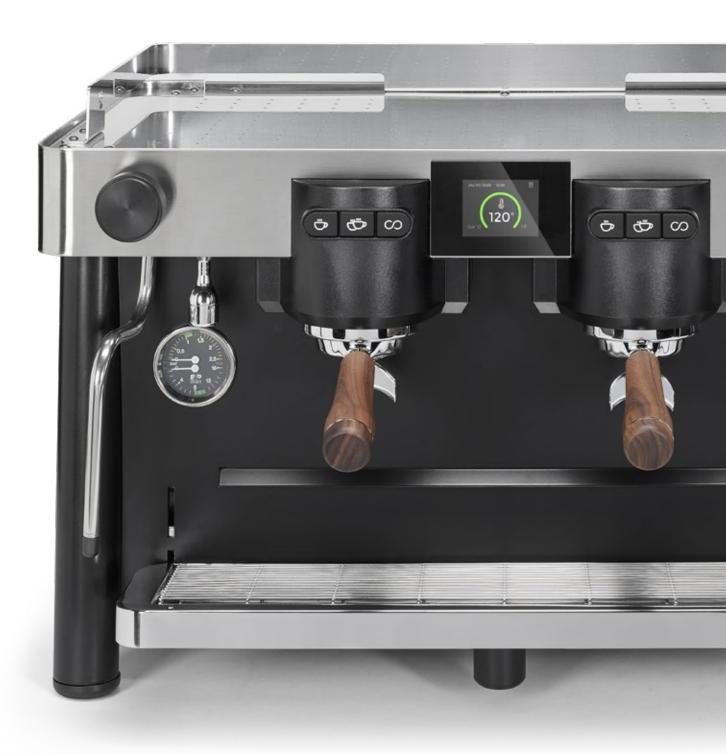

# **Display** features

#### Shot timer

#### Programmable pre-infusion times

#### Boiler temperature setting

Dispensed coffee counters

Switch on and stand-by programming

Cleaning and maintenance programming

#### Main features

Thermosifon heating system.

All-in-one traditional and tall cup version through adjustable tray.

Lighting of work area for maximum visibility.

Optimal ergonomics with angled portafilter grips.

Cold-touch steam wands.

Energy-saving ECO setting.

Electronical setting of the boiler temperature.

#### **Design**

Designed by WhyNot
Design studio, Uptown is
an elegant machine with a
modern look, thanks to the
combination of brushed
stainless steel and wood
side panels\* with the matte
black body.