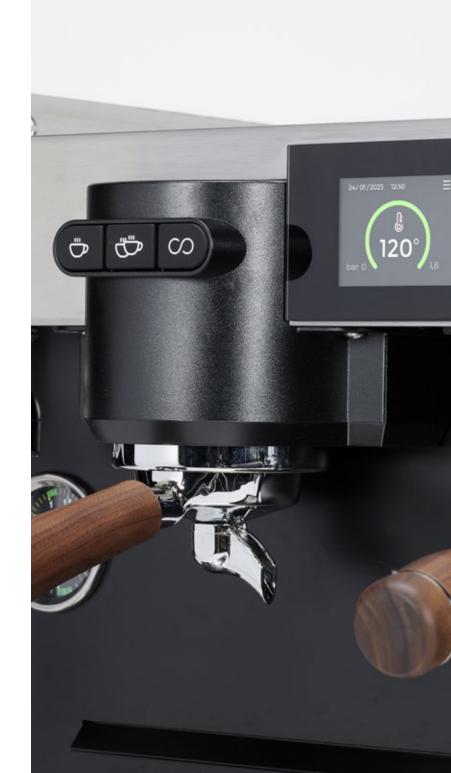

# **Display** features

#### Shot timer

#### Programmable pre-infusion times

#### Boiler temperature setting

Dispensed coffee counters

Switch on and stand-by programming

Cleaning and maintenance programming

#### Main features

Thermosifon heating system.

All-in-one traditional and tall cup version through adjustable tray.

Lighting of work area for maximum visibility.

Optimal ergonomics with angled portafilter grips.