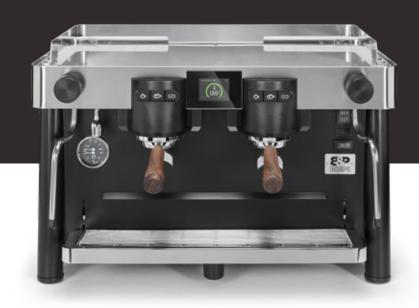

### UPTOWN Elegance and Tradition

Professional espresso machine with two or three brew groups.

#### Main features

Thermosifon heating system.

All-in-one traditional and tall cup version through adjustable tray.

Lighting of work area for maximum visibility.

Optimal ergonomics with angled portafilter grips.

Cold-touch steam wands.

Energy-saving ECO setting.

Electronical setting of the boiler temperature.

#### **Design**

Designed by WhyNot
Design studio, Uptown is
an elegant machine with a
modern look, thanks to the
combination of brushed
stainless steel and wood
side panels\* with the matte
black body.