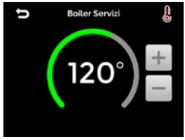

#### Boiler temperature setting

Dispensed coffee counters

Switch on and stand-by programming

Cleaning and maintenance programming