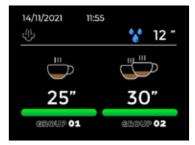

coffeehouses, hotels and restaurants.

Driven by our passion for the world of coffee and hot beverages, we are constantly developing new products, all entirely made in-house at our company headquarters in Italy.

Our flexibility and experience allow us to adapt our machines to all needs, always guaranteeing the desired result.

In line with our commitment to ongoing innovation, we hold numerous patents for innovative systems that improve the functioning of our machines and facilitate the work of baristas, coffee roasters and wholesalers.

All BIEPI products are guaranteed and certified.

Designed and constructed in Italy







### UPTOWN Elegance and Tradition

Professional espresso machine with two or three brew groups.



## **UPTOWN**









# **Display** features

#### Shot timer



#### Programmable pre-infusion times



#### Boiler temperature setting









Dispensed coffee counters



Switch on and stand-by programming



Cleaning and maintenance programming





#### Main features



Thermosifon heating system.



All-in-one traditional and tall cup version through adjustable tray.



Lighting of work area for maximum visibility.



Optimal ergonomics with angled portafilter grips.



Cold-touch steam wands.



Energy-saving ECO setting.



Electronical setting of the boiler temperature.





#### **Design**

Designed by WhyNot
Design studio, Uptown is
an elegant machine with a
modern look, thanks to the
combination of brushed
stainless steel and wood
side panels\* with the matte
black body.



The 3M™ DI-NOC Dry Wood Matte adhesive finish ensures excellent r