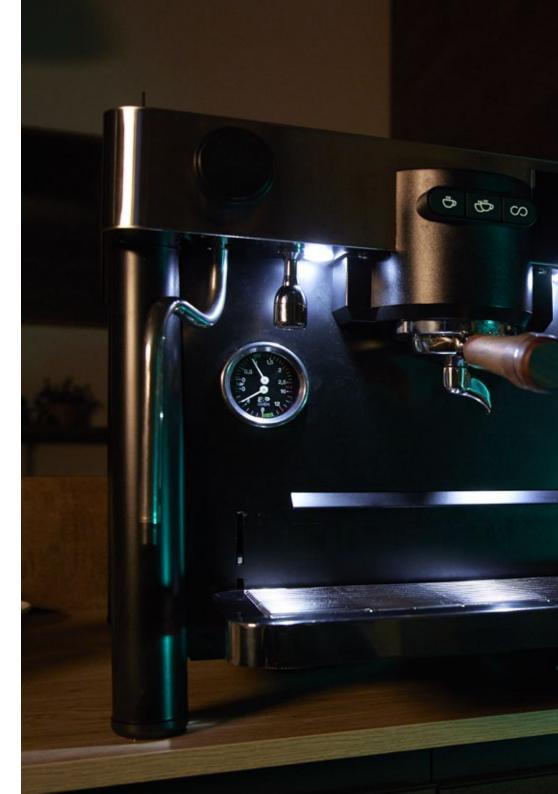

### UPTOWN Elegance and Tradition

Professional espresso machine with two or three brew groups.

#### **Design**

Designed by WhyNot
Design studio, Uptown is
an elegant machine with a
modern look, thanks to the
combination of brushed
stainless steel and wood
side panels\* with the matte
black body.