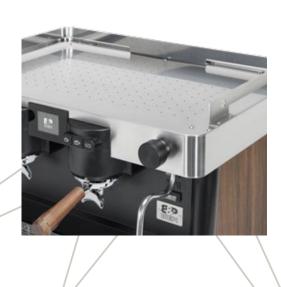

# **Display** features

#### Shot timer

#### Programmable pre-infusion times

#### Boiler temperature setting

Dispensed coffee counters

Switch on and stand-by programming

Cleaning and maintenance programming