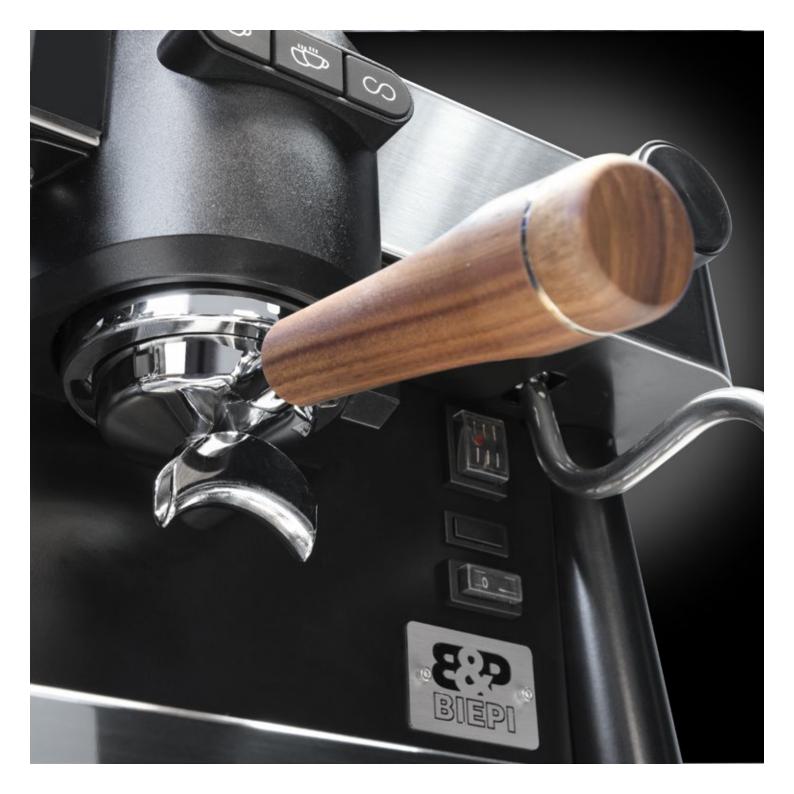

#### Main features

Thermosifon heating system.

All-in-one traditional and tall cup version through adjustable tray.

Lighting of work area for maximum visibility.

Optimal ergonomics with angled portafilter grips.

Cold-touch steam wands.

Energy-saving ECO setting.

Electronical setting of the boiler temperature.

#### **Design**

Designed by WhyNot
Design studio, Uptown is
an elegant machine with a
modern look, thanks to the
combination of brushed
stainless steel and wood
side panels\* with the matte
black body.